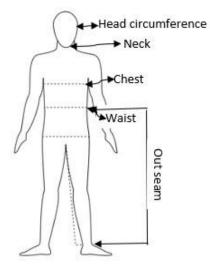

### Dressing in 1867 Costume

To dress in 1867 costume, we need to know a few measurements. For girls and ladies, we need to know waist, back of neck to floor (while in sock feet) and bust measurements. For men, we need to know waist, and outside leg. <u>Unfortunately, we cannot supply the boys with outfits.</u> We have a few items that may be used for emergency cases. We ask the parents to look at thrift or second-hand shops for a long-sleeved button shirt and plain pants.

Gentlemen's Measurements

GROUP NAME: \_\_\_\_\_

VISIT DATE: \_\_\_\_\_

Please provide the following information (in INCHES) for adult gentlemen who are dressing in costume. Use the chart as a reference for where to measure.

At this time, we are able to accommodate gentlemen with waist sizes ranging from 28" to 60".

| Name | Neck | Chest | Waist | Out seam | Head<br>Circumference |
|------|------|-------|-------|----------|-----------------------|
|      |      |       |       |          |                       |
|      |      |       |       |          |                       |
|      |      |       |       |          |                       |
|      |      |       |       |          |                       |
|      |      |       |       |          |                       |