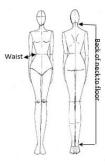

### Dressing in 1867 Costume

To dress in 1867 costume, we need to know a few measurements. For girls and ladies, we need to know waist, back of neck to floor (while in sock feet) and bust measurements. For men, we need to know waist, and outside leg. <u>Unfortunately, we cannot supply the boys with outfits.</u> We have a few items that may be used for emergency cases. We ask the parents to look at thrift or second-hand shops for a long-sleeved button shirt and plain pants.

\*\*Please leave jewellery and valuable items at home, Sherbrooke village is not responsible for lost or stolen items.

**Girls Measurements** 

GROUP NAME:

VISIT DATE:

MEASURE 2" ABOVE THE NAVEL FOR WAIST MEASUREMENT INDICATE IF MEASUREMENTS ARE IN INCHES OR CENTIMETERS

| GIRL'S NAME | WAIST SIZE | BACK OF NECK TO FLOOR |
|-------------|------------|-----------------------|
| 1.          |            |                       |
| 2.          |            |                       |
| 3.          |            |                       |
| 4.          |            |                       |
| 5.          |            |                       |
| 6.          |            |                       |
| 7.          |            |                       |
| 8.          |            |                       |
| 9.          |            |                       |
| 10.         |            |                       |
| 11.         |            |                       |
| 12.         |            |                       |
| 13.         |            |                       |
| 14.         |            |                       |
| 15.         |            |                       |
| 16.         |            |                       |
| 17.         |            |                       |
| 18.         |            |                       |
| 19.         |            |                       |
| 20.         |            |                       |