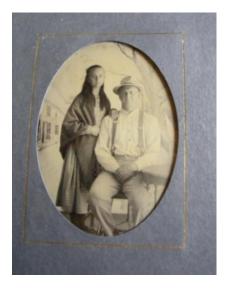

**Ambrotype Pictures** 

### A Unique Opportunity at Sherbrooke Village

Ambrotype, invented by sculptor, Frederick Scott Archer in 1852, is a unique form of photography in which pictures are taken on glass. It reached the peak of its popularity in 1857 and 1860, becoming less common in later years because of advances in technology. It has been suggested that the name ambrotype comes from the Greek word ambrotos, which means immortal.

Sherbrooke Village staff will take pictures with an ambrotype camera that dates back to 1905. Visitors are welcome to come to the Ambrotype Studio, dress in period costume, and have their picture taken. A great way for you and your group to always remember your Hands on History visit to Sherbrooke Village.

| Price per photo 2020 season: 4 x 5 Matte | One person                               | \$49.97 + 7.43 = \$56.90                                                           |
|------------------------------------------|------------------------------------------|------------------------------------------------------------------------------------|
| 5 x 7 Matte:                             | One person<br>Two people<br>Three people | \$65.18 + 9.78 = \$74.95<br>\$69.53 + 10.43 = \$79.95<br>\$73.87 + 11.08 = \$84.95 |

\*\*sample photo – there is a painted background used for the photos.